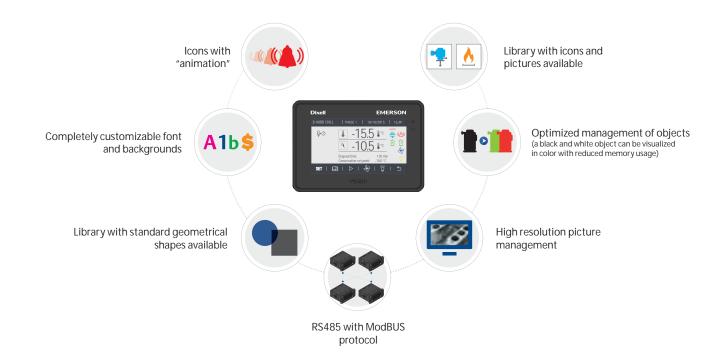

- High connectivity level through LAN and USB ports
- The new VISOPROG 5 features high programmability
- High versatility (panel or wall mounting, horizontal, and vertical models)
- Provides comprehensive information to the user